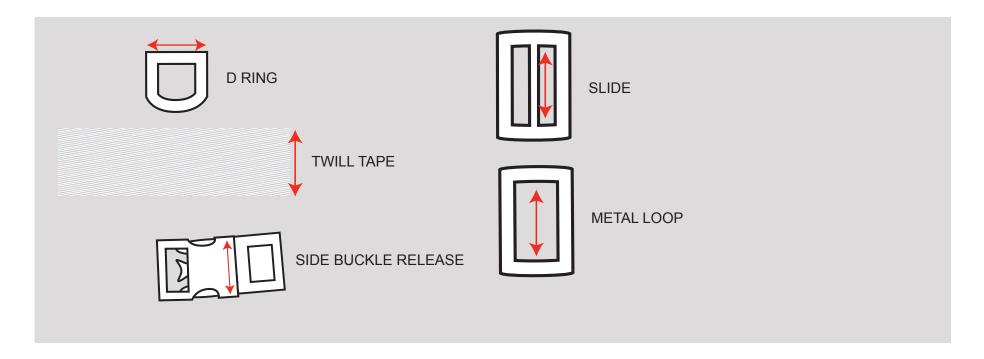

## PLS REFERENCE SAMPLE FOR GENERAL CONSTRUCTION

CHANGE UPPER PORTION OF HARNESS TO FOLLOW TECH PACK

CHANGE HANDLE TO BE HORIZONTAL - NOT VERITCAL (FOR SIZE M,L,XL)

| MATERIAL                                      | PLACEMENT                                                | CONTENT  | QUANTITY | SIZE    | COLOR               |
|-----------------------------------------------|----------------------------------------------------------|----------|----------|---------|---------------------|
| FABRIC                                        |                                                          |          |          |         |                     |
| 3D SPACER MESH - FOLLOW SAMPLE<br>FOR QUALITY | BODY FABRIC, BINDING                                     |          |          |         | ASPHALT             |
| TRIMS                                         |                                                          |          |          |         | 200                 |
| D RING - SIZE S                               | UPPER & LOWER BODY<br>SEE DESIGN PAGES                   |          | 2        | 3/4"    | ASPHALT - RUBBERIZE |
| D RING - SIZE M                               | UPPER & LOWER BODY<br>SEE DESIGN PAGES                   |          | 2        | 1 1/16" | ASPHALT - RUBBERIZE |
| D RING - SIZE L, XL                           | UPPER & LOWER BODY<br>SEE DESIGN PAGES                   |          | 2        | 1 5/16" | ASPHALT - RUBBERIZE |
| TWILL TAPE - ALL SIZES                        | UPPER BODY WRS LFT & RT - SEE DESIGN PAGES               |          | 2        | 1/4"    | ASPHALT             |
| TWILL TAPE - SIZE S                           | SEE DESIGN PAGES                                         |          |          | 1/2"    | ASPHALT             |
| TWILL TAPE - SIZE M                           | SEE DESIGN PAGES                                         |          | -        | 3/4"    | ASPHALT             |
| TWILL TAPE - SIZE L, XL                       | SEE DESIGN PAGES                                         |          |          | 1"      | ASPHALT             |
| SINGLE ADJUST SIDE RELEASE BUCKLE - S         | WRS RT SIDE - UPPER AND<br>LOWER BODY - SEE DESIGN PAGES |          | 2        | 5/8"    | ASPHALT - RUBBERIZE |
| SINGLE ADJUST SIDE RELEASE BUCKLE - M         | WRS RT SIDE - UPPER AND<br>LOWER BODY - SEE DESIGN PAGES | <b>T</b> | 2        | 1"      | ASPHALT - RUBBERIZE |
| SINGLE ADJUST SIDE RELEASE BUCKLE - L, XL     | WRS RT SIDE - UPPER AND<br>LOWER BODY - SEE DESIGN PAGES |          | 2        | 1 1/4"  | ASPHALT - RUBBERIZE |
| SLIDE - SIZE S                                | UPPER & LOWER BODY<br>SEE DESIGN PAGES                   |          | 4        | 1/2"    | ASPHALT - RUBBERIZE |
| SLIDE - SIZE M                                | UPPER & LOWER BODY<br>SEE DESIGN PAGES                   |          | 4        | 3/4"    | ASPHALT - RUBBERIZE |
| SLIDE - SIZE L,XL                             | UPPER & LOWER BODY<br>SEE DESIGN PAGES                   |          | 4        | 1"      | ASPHALT - RUBBERIZE |
| METAL LOOI ZE S                               | WRS LFT SIDE- LOWER BODY,<br>SEE DESIGN PACES            | 0 4      | 2        | 1/2"    | ASPHALT - NUBBERIZE |
| METAL LOOI SI F /I                            | S D PAI S S-1 WE, Y,                                     |          |          | 3/4"    | ASF AL -RI BERIZE   |
| METAL LOOP SIZE L, XL                         | SEE DESIGN PAGES                                         |          | 2        | 1"      | ASPHALT - RUBBERIZE |
| LABELS                                        |                                                          |          |          |         |                     |
| TBD CARE LABEL                                |                                                          |          |          |         |                     |
| TBD LOGO                                      |                                                          |          |          |         |                     |

REFERENCE FOR TRIM SIZING