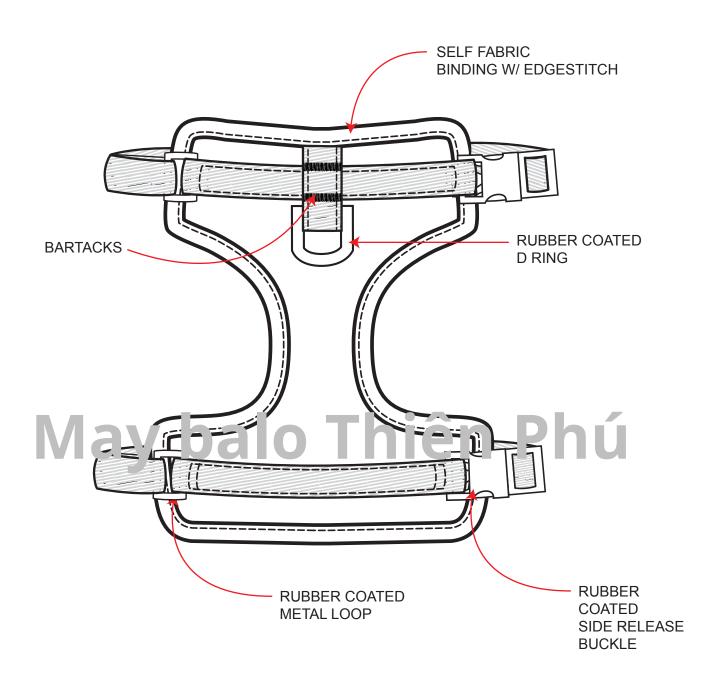

### **BOTTOM VIEW**

## PLS REFERENCE SAMPLE FOR GENERAL CONSTRUCTION

CHANGE UPPER PORTION OF HARNESS TO FOLLOW TECH PACK

CHANGE HANDLE TO BE HORIZONTAL - NOT VERITCAL (FOR SIZE M,L,XL)

| MATERIAL                                      | PLACEMENT                                                | CONTENT  | QUANTITY | SIZE    | COLOR               |
|-----------------------------------------------|----------------------------------------------------------|----------|----------|---------|---------------------|
| FABRIC                                        |                                                          |          |          |         |                     |
| 3D SPACER MESH - FOLLOW SAMPLE<br>FOR QUALITY | BODY FABRIC, BINDING                                     |          |          |         | ASPHALT             |
| TRIMS                                         |                                                          |          |          |         | 200                 |
| D RING - SIZE S                               | UPPER & LOWER BODY<br>SEE DESIGN PAGES                   |          | 2        | 3/4"    | ASPHALT - RUBBERIZE |
| D RING - SIZE M                               | UPPER & LOWER BODY<br>SEE DESIGN PAGES                   |          | 2        | 1 1/16" | ASPHALT - RUBBERIZE |
| D RING - SIZE L, XL                           | UPPER & LOWER BODY<br>SEE DESIGN PAGES                   |          | 2        | 1 5/16" | ASPHALT - RUBBERIZE |
| TWILL TAPE - ALL SIZES                        | UPPER BODY WRS LFT & RT - SEE DESIGN PAGES               |          | 2        | 1/4"    | ASPHALT             |
| TWILL TAPE - SIZE S                           | SEE DESIGN PAGES                                         |          |          | 1/2"    | ASPHALT             |
| TWILL TAPE - SIZE M                           | SEE DESIGN PAGES                                         |          | -        | 3/4"    | ASPHALT             |
| TWILL TAPE - SIZE L, XL                       | SEE DESIGN PAGES                                         |          |          | 1"      | ASPHALT             |
| SINGLE ADJUST SIDE RELEASE BUCKLE - S         | WRS RT SIDE - UPPER AND<br>LOWER BODY - SEE DESIGN PAGES |          | 2        | 5/8"    | ASPHALT - RUBBERIZE |
| SINGLE ADJUST SIDE RELEASE BUCKLE - M         | WRS RT SIDE - UPPER AND<br>LOWER BODY - SEE DESIGN PAGES | <b>T</b> | 2        | 1"      | ASPHALT - RUBBERIZE |
| SINGLE ADJUST SIDE RELEASE BUCKLE - L, XL     | WRS RT SIDE - UPPER AND<br>LOWER BODY - SEE DESIGN PAGES |          | 2        | 1 1/4"  | ASPHALT - RUBBERIZE |
| SLIDE - SIZE S                                | UPPER & LOWER BODY<br>SEE DESIGN PAGES                   |          | 4        | 1/2"    | ASPHALT - RUBBERIZE |
| SLIDE - SIZE M                                | UPPER & LOWER BODY<br>SEE DESIGN PAGES                   |          | 4        | 3/4"    | ASPHALT - RUBBERIZE |
| SLIDE - SIZE L,XL                             | UPPER & LOWER BODY<br>SEE DESIGN PAGES                   |          | 4        | 1"      | ASPHALT - RUBBERIZE |
| METAL LOOI ZE S                               | WRS LFT SIDE- LOWER BODY,<br>SEE DESIGN PACES            | 0 4      | 2        | 1/2"    | ASPHALT - NUBBERIZE |
| METAL LOOI SI F /I                            | S D PAI S S-1 WE, Y,                                     |          |          | 3/4"    | ASF AL -RI BERIZE   |
| METAL LOOP SIZE L, XL                         | SEE DESIGN PAGES                                         |          | 2        | 1"      | ASPHALT - RUBBERIZE |
| LABELS                                        |                                                          |          |          |         |                     |
| TBD CARE LABEL                                |                                                          |          |          |         |                     |
| TBD LOGO                                      |                                                          |          |          |         |                     |