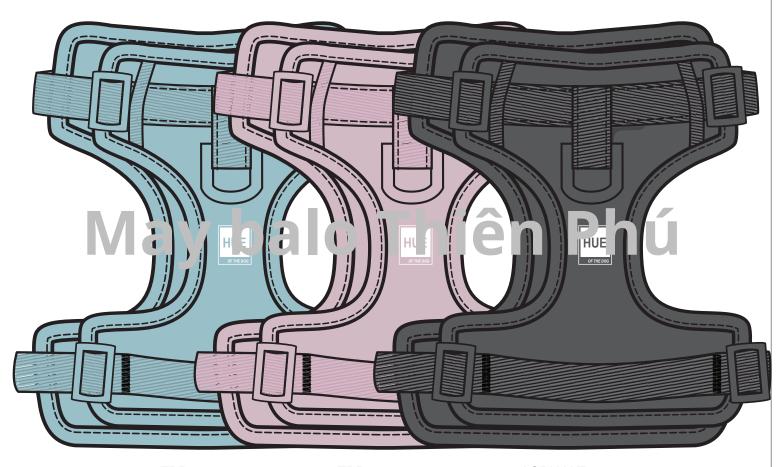

## PLS REFERENCE SAMPLE FOR GENERAL CONSTRUCTION

CHANGE UPPER PORTION OF HARNESS TO FOLLOW TECH PACK

CHANGE HANDLE TO BE HORIZONTAL - NOT VERITCAL (FOR SIZE M,L,XL)

| MATERIAL                                      | PLACEMENT                                                | CONTENT  | QUANTITY | SIZE    | COLOR               |
|-----------------------------------------------|----------------------------------------------------------|----------|----------|---------|---------------------|
| FABRIC                                        |                                                          |          |          |         |                     |
| 3D SPACER MESH - FOLLOW SAMPLE<br>FOR QUALITY | BODY FABRIC, BINDING                                     |          |          |         | ASPHALT             |
| TRIMS                                         |                                                          |          |          |         | 200                 |
| D RING - SIZE S                               | UPPER & LOWER BODY<br>SEE DESIGN PAGES                   |          | 2        | 3/4"    | ASPHALT - RUBBERIZE |
| D RING - SIZE M                               | UPPER & LOWER BODY<br>SEE DESIGN PAGES                   |          | 2        | 1 1/16" | ASPHALT - RUBBERIZE |
| D RING - SIZE L, XL                           | UPPER & LOWER BODY<br>SEE DESIGN PAGES                   |          | 2        | 1 5/16" | ASPHALT - RUBBERIZE |
| TWILL TAPE - ALL SIZES                        | UPPER BODY WRS LFT & RT - SEE DESIGN PAGES               |          | 2        | 1/4"    | ASPHALT             |
| TWILL TAPE - SIZE S                           | SEE DESIGN PAGES                                         |          |          | 1/2"    | ASPHALT             |
| TWILL TAPE - SIZE M                           | SEE DESIGN PAGES                                         |          | -        | 3/4"    | ASPHALT             |
| TWILL TAPE - SIZE L, XL                       | SEE DESIGN PAGES                                         |          |          | 1"      | ASPHALT             |
| SINGLE ADJUST SIDE RELEASE BUCKLE - S         | WRS RT SIDE - UPPER AND<br>LOWER BODY - SEE DESIGN PAGES |          | 2        | 5/8"    | ASPHALT - RUBBERIZE |
| SINGLE ADJUST SIDE RELEASE BUCKLE - M         | WRS RT SIDE - UPPER AND<br>LOWER BODY - SEE DESIGN PAGES | <b>T</b> | 2        | 1"      | ASPHALT - RUBBERIZE |
| SINGLE ADJUST SIDE RELEASE BUCKLE - L, XL     | WRS RT SIDE - UPPER AND<br>LOWER BODY - SEE DESIGN PAGES |          | 2        | 1 1/4"  | ASPHALT - RUBBERIZE |
| SLIDE - SIZE S                                | UPPER & LOWER BODY<br>SEE DESIGN PAGES                   |          | 4        | 1/2"    | ASPHALT - RUBBERIZE |
| SLIDE - SIZE M                                | UPPER & LOWER BODY<br>SEE DESIGN PAGES                   |          | 4        | 3/4"    | ASPHALT - RUBBERIZE |
| SLIDE - SIZE L,XL                             | UPPER & LOWER BODY<br>SEE DESIGN PAGES                   |          | 4        | 1"      | ASPHALT - RUBBERIZE |
| METAL LOOI ZE S                               | WRS LFT SIDE- LOWER BODY,<br>SEE DESIGN PACES            | 0 4      | 2        | 1/2"    | ASPHALT - NUBBERIZE |
| METAL LOOI SI F /I                            | S D PAI S S-1 WE, Y,                                     |          |          | 3/4"    | ASF AL -RI BERIZE   |
| METAL LOOP SIZE L, XL                         | SEE DESIGN PAGES                                         |          | 2        | 1"      | ASPHALT - RUBBERIZE |
| LABELS                                        |                                                          |          |          |         |                     |
| TBD CARE LABEL                                |                                                          |          |          |         |                     |
| TBD LOGO                                      |                                                          |          |          |         |                     |