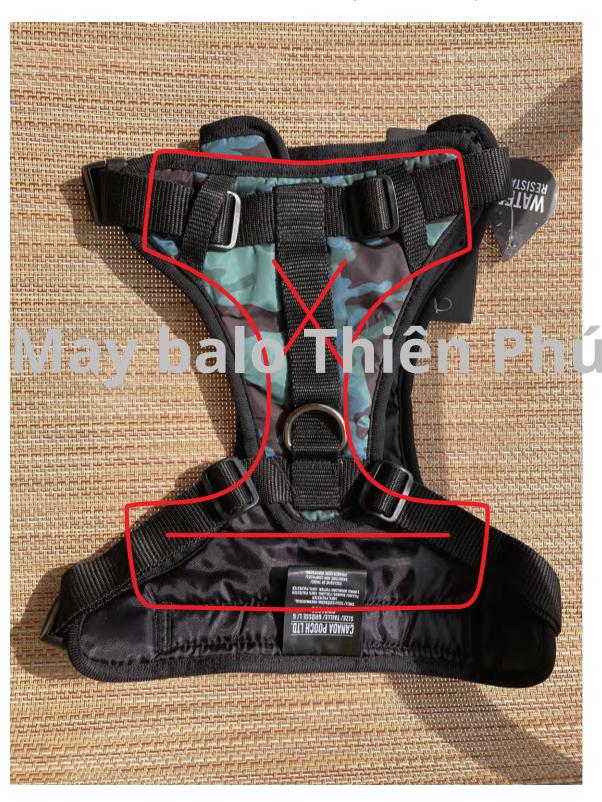

TBD TBD ASPHALT

PANTONE: 19-0201 TPG

#### **TOP VIEW**



SIZE S - NO HANDLE. EDGESTITCH @ UPPER AND LOWER EDGE BARTACK AT BOTH ENDS

### **BOTTOM VIEW**



#### **PATCH**

#### **TBD PATCH**



# May balo Thiên Phú

## PLS REFERENCE SAMPLE FOR GENERAL CONSTRUCTION

CHANGE UPPER PORTION OF HARNESS TO FOLLOW TECH PACK

CHANGE HANDLE TO BE HORIZONTAL - NOT VERITCAL (FOR SIZE M,L,XL)



| MATERIAL                                      | PLACEMENT                                                | CONTENT  | QUANTITY | SIZE    | COLOR               |
|-----------------------------------------------|----------------------------------------------------------|----------|----------|---------|---------------------|
| FABRIC                                        |                                                          |          |          |         |                     |
| 3D SPACER MESH - FOLLOW SAMPLE<br>FOR QUALITY | BODY FABRIC, BINDING                                     |          |          |         | ASPHALT             |
| TRIMS                                         |                                                          |          |          |         | 200