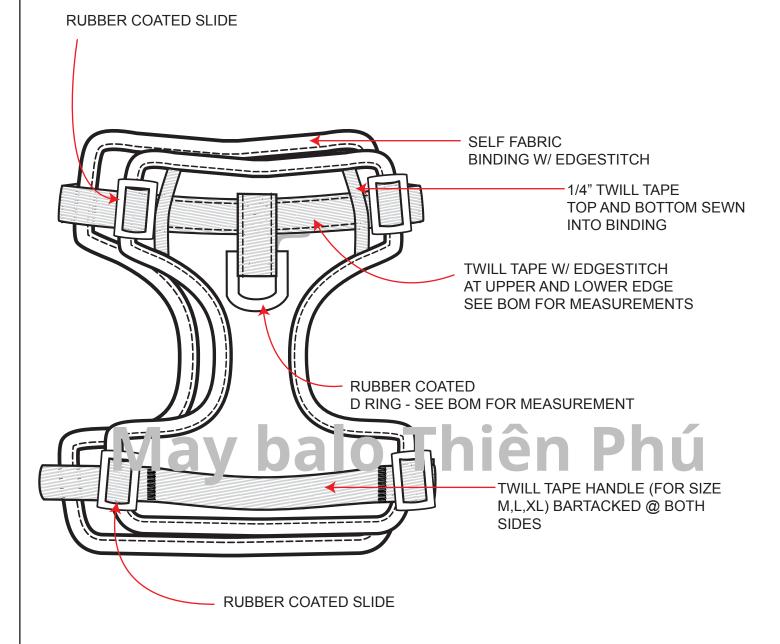

#### **TOP VIEW**

SIZE S - NO HANDLE. EDGESTITCH @ UPPER AND LOWER EDGE BARTACK AT BOTH ENDS

## PLS REFERENCE SAMPLE FOR GENERAL CONSTRUCTION

CHANGE UPPER PORTION OF HARNESS TO FOLLOW TECH PACK

CHANGE HANDLE TO BE HORIZONTAL - NOT VERITCAL (FOR SIZE M,L,XL)

| MATERIAL                                      | PLACEMENT                                                | CONTENT  | QUANTITY | SIZE    | COLOR               |
|-----------------------------------------------|----------------------------------------------------------|----------|----------|---------|---------------------|
| FABRIC                                        |                                                          |          |          |         |                     |
| 3D SPACER MESH - FOLLOW SAMPLE<br>FOR QUALITY | BODY FABRIC, BINDING                                     |          |          |         | ASPHALT             |
| TRIMS                                         |                                                          |          |          |         | 200                 |
| D RING - SIZE S                               | UPPER & LOWER BODY<br>SEE DESIGN PAGES                   |          | 2        | 3/4"    | ASPHALT - RUBBERIZE |
| D RING - SIZE M                               | UPPER & LOWER BODY<br>SEE DESIGN PAGES                   |          | 2        | 1 1/16" | ASPHALT - RUBBERIZE |
| D RING - SIZE L, XL                           | UPPER & LOWER BODY<br>SEE DESIGN PAGES                   |          | 2        | 1 5/16" | ASPHALT - RUBBERIZE |
| TWILL TAPE - ALL SIZES                        | UPPER BODY WRS LFT & RT - SEE DESIGN PAGES               |          | 2        | 1/4"    | ASPHALT             |
| TWILL TAPE - SIZE S                           | SEE DESIGN PAGES                                         |          |          | 1/2"    | ASPHALT             |
| TWILL TAPE - SIZE M                           | SEE DESIGN PAGES                                         |          | -        | 3/4"    | ASPHALT             |
| TWILL TAPE - SIZE L, XL                       | SEE DESIGN PAGES                                         |          |          | 1"      | ASPHALT             |
| SINGLE ADJUST SIDE RELEASE BUCKLE - S         | WRS RT SIDE - UPPER AND<br>LOWER BODY - SEE DESIGN PAGES |          | 2        | 5/8"    | ASPHALT - RUBBERIZE |
| SINGLE ADJUST SIDE RELEASE BUCKLE - M         | WRS RT SIDE - UPPER AND<br>LOWER BODY - SEE DESIGN PAGES | <b>T</b> | 2        | 1"      | ASPHALT - RUBBERIZE |
| SINGLE ADJUST SIDE RELEASE BUCKLE - L, XL     | WRS RT SIDE - UPPER AND<br>LOWER BODY - SEE DESIGN PAGES |          | 2        | 1 1/4"  | ASPHALT - RUBBERIZE |
| SLIDE - SIZE S                                | UPPER & LOWER BODY<br>SEE DESIGN PAGES                   |          | 4        | 1/2"    | ASPHALT - RUBBERIZE |
| SLIDE - SIZE M                                | UPPER & LOWER BODY<br>SEE DESIGN PAGES                   |          | 4        | 3/4"    | ASPHALT - RUBBERIZE |
| SLIDE - SIZE L,XL                             | UPPER & LOWER BODY<br>SEE DESIGN PAGES                   |          | 4        | 1"      | ASPHALT - RUBBERIZE |
| METAL LOOI ZE S                               | WRS LFT SIDE- LOWER BODY,<br>SEE DESIGN PACES            | 0 4      | 2        | 1/2"    | ASPHALT - NUBBERIZE |
| METAL LOOI SI F /I                            | S D PAI S S-1 WE, Y,                                     |          |          | 3/4"    | ASF AL -RI BERIZE   |
| METAL LOOP SIZE L, XL                         | SEE DESIGN PAGES                                         |          | 2        | 1"      | ASPHALT - RUBBERIZE |
| LABELS                                        |                                                          |          |          |         |                     |
| TBD CARE LABEL                                |                                                          |          |          |         |                     |
| TBD LOGO                                      |                                                          |          |          |         |                     |