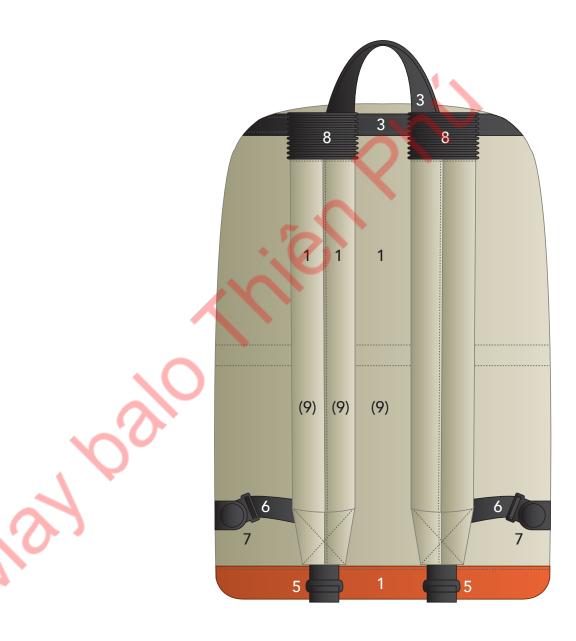

- 1 600D polyester pack cloth
- 2 (custom orange striped liner)
- 3 1" nylon webbing
- 4 YKK #8 zipper with standard sliders
- 5 1" tension lock
- **6** 1" elastic strapping (part of Keep Pursuing patented harness system)
- **7** 1" swivel hardware (part of Keep Pursuing patented harness system)
- **8** shoulder strap shock absorber (part of Keep Pursuing patented harness system)
- 9 5mm Closed cell EVA foam

- 1 600D polyester pack cloth
- 2 (custom orange striped liner)
- **3** 1" nylon webbing
- **4** YKK #8 zipper with standard sliders
- 5 1" tension lock
- **6** 1" elastic strapping (part of Keep Pursuing patented harness system)
- 7 1" swivel hardware (part of Keep Pursuing patented harness system)
- **8** shoulder strap shock absorber (part of Keep Pursuing patented harness system)
- 9 5mm Closed cell EVA foam