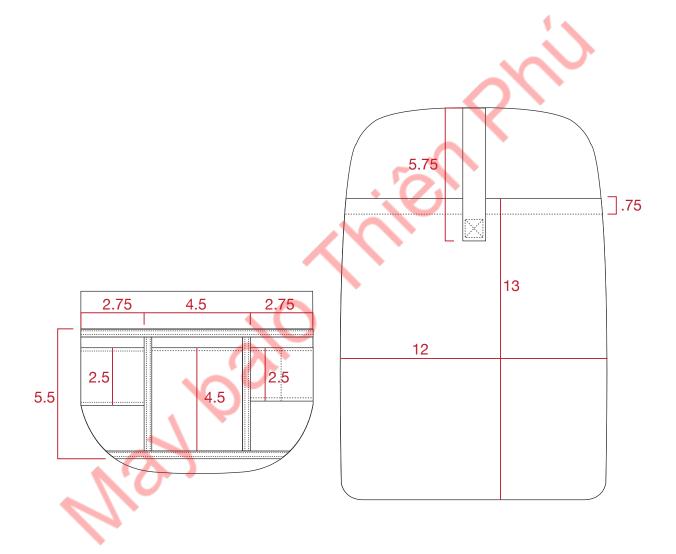

(shown 25% scale) DESIGN | PACK 1

**7** - Organization panel inside front pocket with binding construction as shown

- A. business card slot
- B. cell phone pocket
- C. two pen slots
- **8** Padded laptop sleeve (5mm EVA) inside main compartment, with velcro webbing closure