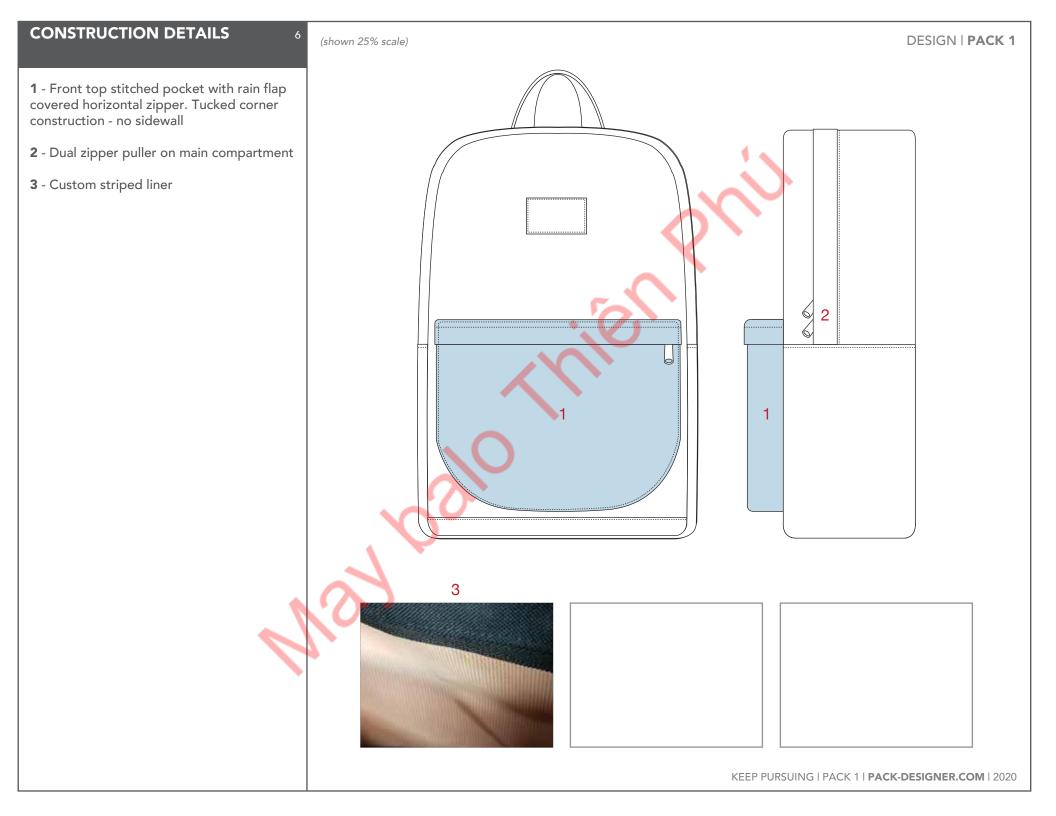

(shown 25% scale) DESIGN | PACK 1

**7** - Organization panel inside front pocket with binding construction as shown

- A. business card slot
- B. cell phone pocket
- C. two pen slots
- **8** Padded laptop sleeve (5mm EVA) inside main compartment, with velcro webbing closure