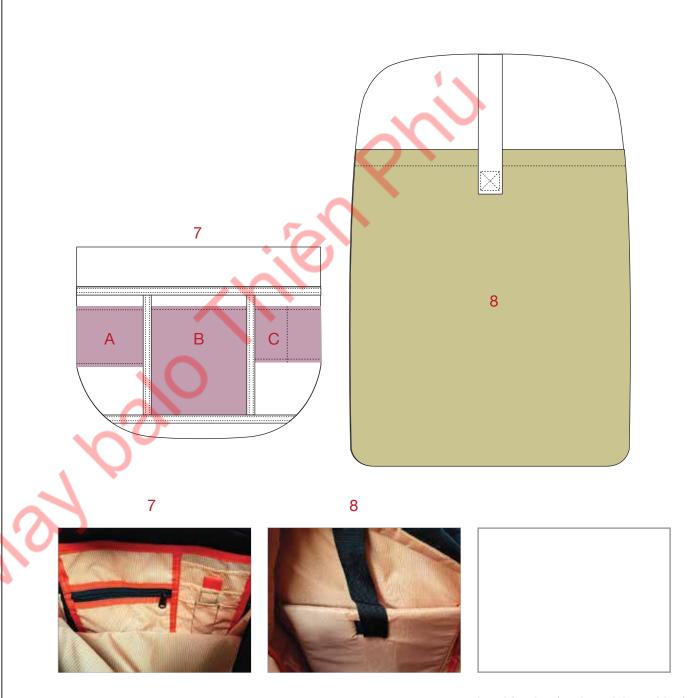

(shown 25% scale) DESIGN | PACK 1

**7** - Organization panel inside front pocket with binding construction as shown

- A. business card slot
- B. cell phone pocket
- C. two pen slots
- **8** Padded laptop sleeve (5mm EVA) inside main compartment, with velcro webbing closure