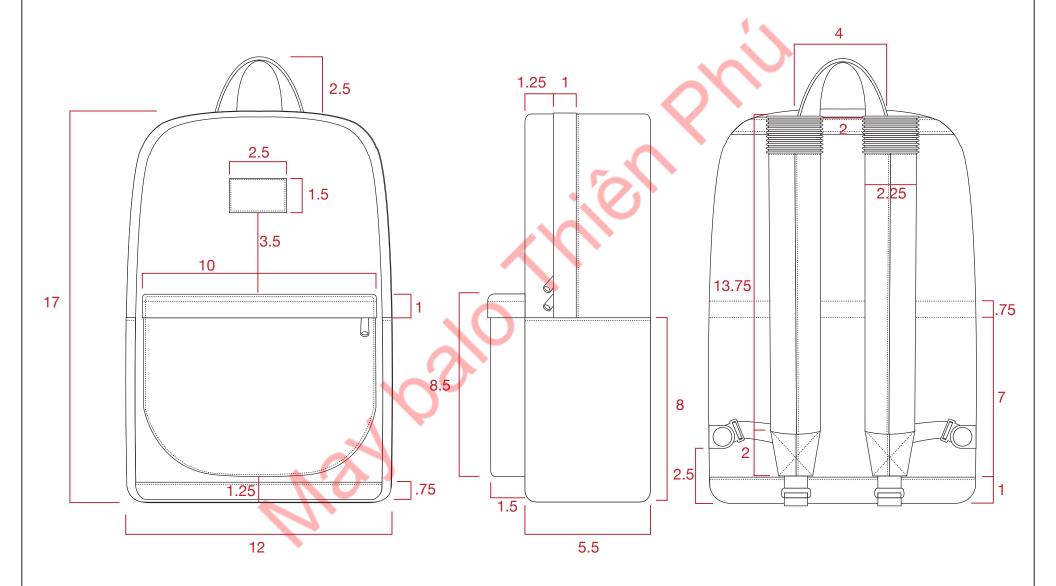

- 1 600D polyester pack cloth
- 2 (custom orange striped liner)
- 3 1" nylon webbing
- 4 YKK #8 zipper with standard sliders
- 5 1" tension lock
- **6** 1" elastic strapping (part of Keep Pursuing patented harness system)
- **7** 1" swivel hardware (part of Keep Pursuing patented harness system)
- **8** shoulder strap shock absorber (part of Keep Pursuing patented harness system)
- 9 5mm Closed cell EVA foam

- 1 600D polyester pack cloth
- 2 (custom orange striped liner)
- **3** 1" nylon webbing
- **4** YKK #8 zipper with standard sliders
- 5 1" tension lock
- **6** 1" elastic strapping (part of Keep Pursuing patented harness system)
- 7 1" swivel hardware (part of Keep Pursuing patented harness system)
- **8** shoulder strap shock absorber (part of Keep Pursuing patented harness system)
- 9 5mm Closed cell EVA foam