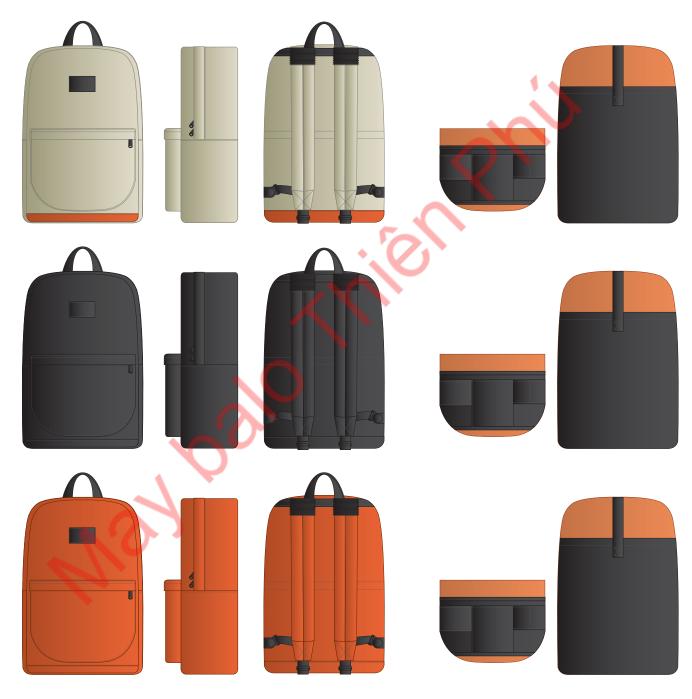

(shown 25% scale) DESIGN | PACK 1

**7** - Organization panel inside front pocket with binding construction as shown

- A. business card slot
- B. cell phone pocket
- C. two pen slots
- **8** Padded laptop sleeve (5mm EVA) inside main compartment, with velcro webbing closure