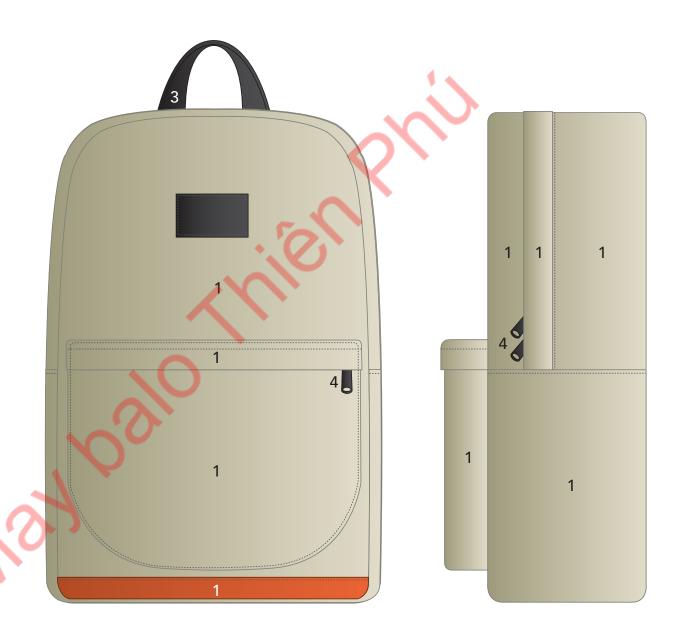

- 1 600D polyester pack cloth
- 2 (custom orange striped liner)
- 3 1" nylon webbing
- 4 YKK #8 zipper with standard sliders
- 5 1" tension lock
- **6** 1" elastic strapping (part of Keep Pursuing patented harness system)
- **7** 1" swivel hardware (part of Keep Pursuing patented harness system)
- **8** shoulder strap shock absorber (part of Keep Pursuing patented harness system)
- 9 5mm Closed cell EVA foam

- 1 600D polyester pack cloth
- 2 (custom orange striped liner)
- **3** 1" nylon webbing
- **4** YKK #8 zipper with standard sliders
- 5 1" tension lock
- **6** 1" elastic strapping (part of Keep Pursuing patented harness system)
- 7 1" swivel hardware (part of Keep Pursuing patented harness system)
- **8** shoulder strap shock absorber (part of Keep Pursuing patented harness system)
- 9 5mm Closed cell EVA foam