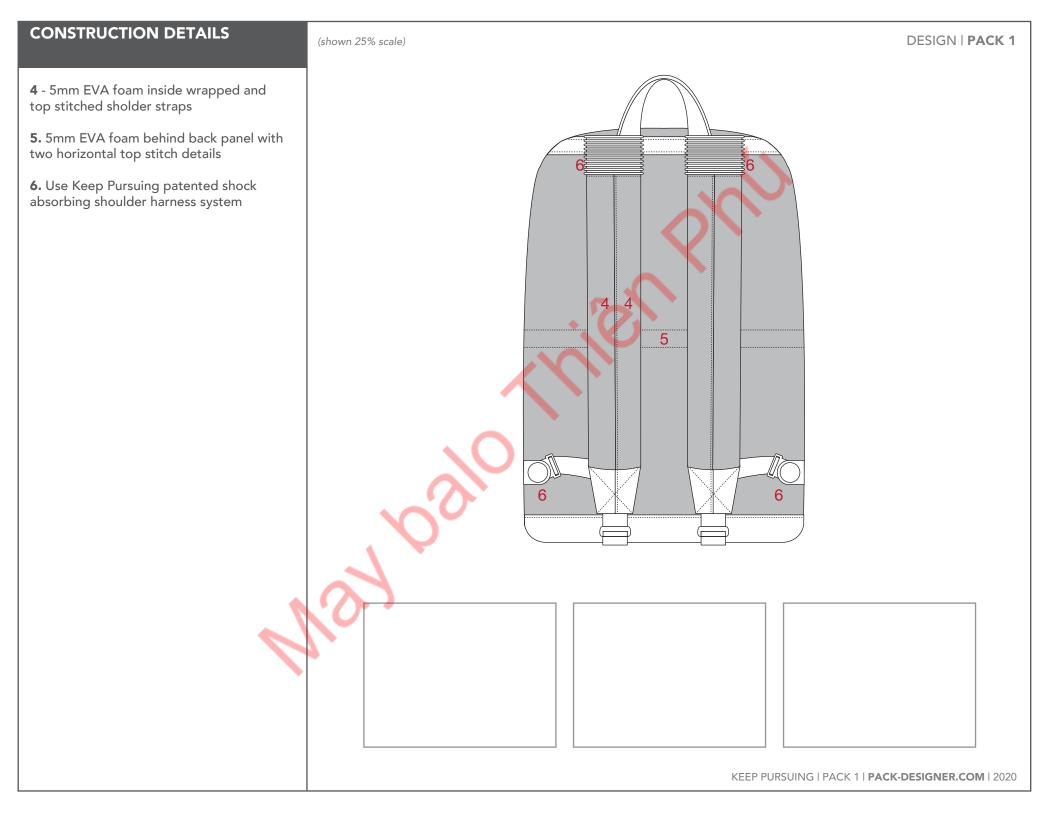

- 1 600D polyester pack cloth
- 2 (custom orange striped liner)
- 3 1" nylon webbing
- 4 YKK #8 zipper with standard sliders
- 5 1" tension lock
- **6** 1" elastic strapping (part of Keep Pursuing patented harness system)
- **7** 1" swivel hardware (part of Keep Pursuing patented harness system)
- **8** shoulder strap shock absorber (part of Keep Pursuing patented harness system)
- 9 5mm Closed cell EVA foam

- 1 600D polyester pack cloth
- 2 (custom orange striped liner)
- **3** 1" nylon webbing
- **4** YKK #8 zipper with standard sliders
- 5 1" tension lock
- **6** 1" elastic strapping (part of Keep Pursuing patented harness system)
- 7 1" swivel hardware (part of Keep Pursuing patented harness system)
- **8** shoulder strap shock absorber (part of Keep Pursuing patented harness system)
- 9 5mm Closed cell EVA foam